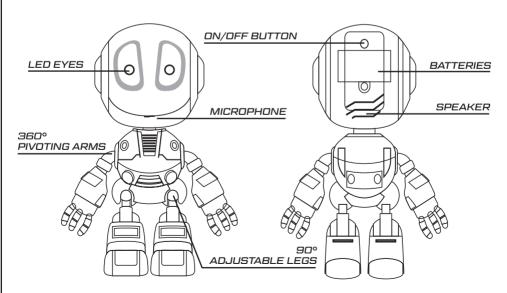

## TALK/REPEAT INSTRUCTIONS

- 1. Press the ON/OFF button on Ditto's head to power on; a powerup sound effect will play.
- 2. Press ON/OFF again to activate DITTO MODE; a chime will sound and Ditto will now repeat what you say up to 20 seconds at a time!
- 3. Press the ON/OFF button again to turn Ditto off (and conserve battery power); a power-down sound effect will play.
- 4. Ditto will turn off automatically after a short while if he detects no sound.

Package Includes 1 Ditto Babble Bot, 3 LR44 Batteries + Manual

## **BATTERY REMOVAL/INSTALLATION**

- 1. Make sure Ditto is OFF and locate battery compartment; carefully remove cover with a small Phillips screwdriver.
- 2. Insert 3 new LR44 1.5V button-cell batteries in direction indicated below.

## **BATTERY SAFETY INFO**

- Ditto comes with 3 non-rechargeable LR44 1.5V button-cell batteries
- Check Ditto to ensure battery compartment is secure before play
- Do not mix different types of batteries, or new and used batteries
- Use only LR44 1.5V button-cell batteries
- Do not allow children to play with batteries
- Do not attempt to repair or interfere with battery compartment or terminals; please contact support@usatoyz.com for fast, friendly service