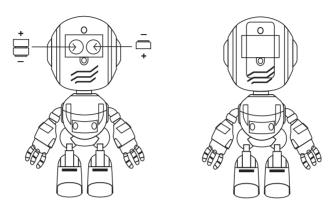

## **BATTERY REMOVAL/INSTALLATION**

- 1. Make sure Ditto is OFF and locate battery compartment; carefully remove cover with a small Phillips screwdriver.
- 2. Insert 3 new LR44 1.5V button-cell batteries in direction indicated below.

- 3. Replace the battery cover, reinsert screw and tighten.
- 4. DO NOT dispose of batteries in fire; batteries may leak or explode. Batteries must be disposed of immediately and responsibly.

Questions or comments? Please include your order number and contact us at support@usatoyz.com for fast, friendly service.